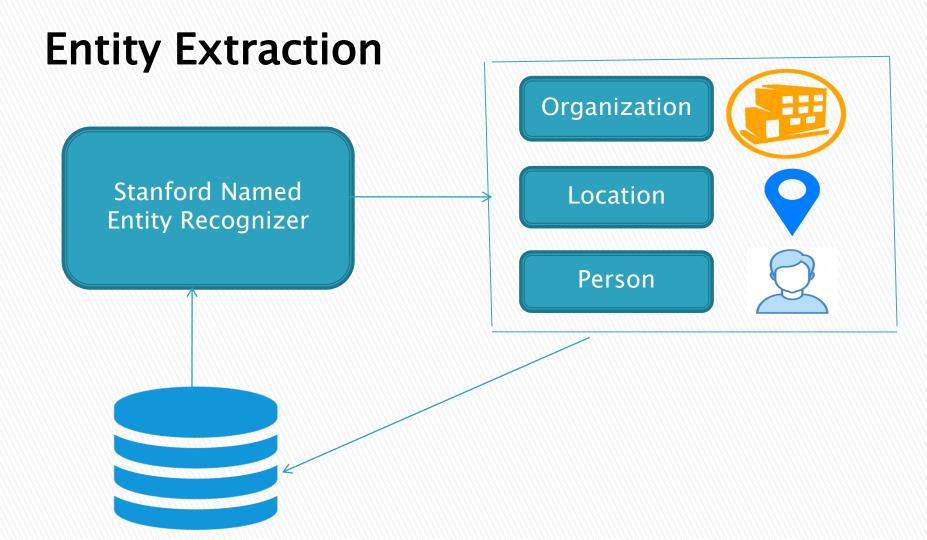

## **Data Extraction**

## Image to Text

# Data Analysis

- Entity Extraction
- Intent Analysis
- Sentiment Analysis
- Predictive Analysis
- Clustering

## Entity Extraction Analysis : Organizations Detected

INDIABULLS FINANCIAL Pvt Ltd Axis Bank Axis Bank Aadhaar Housing Finance SBI National Informatics CentreDepartment of Electronics Information TechnologyMinistry of Communications Information Technology PMAY MSME SBI Mam BOI PMAY PMAY DHFL Development Corporation BPL Gic Bank of Baroda Central Bank of India LIG EWS Vijaya Bank BDA PMAY Haryana Govt Committee

## Entity Extraction Analysis : Places Detected

Solapur Indore Ayodhya Kulgam India India Bihar Lahore Loksabha Ketan Delhi Delhi India Kolkata Kolkata Khudda India Yamuna Pune India Mumbai Maharashtra Maine India Mumbai Bihar India Nalgonda Telangana jammu Bogibeel India India Villege Delhi INDIA India Pusa Road New Delhi Ujjwala Yamuna India Indore City Hariyana Loksabha Kulgam Kyuki Nagaland Odisha Mumbai India Loksabha