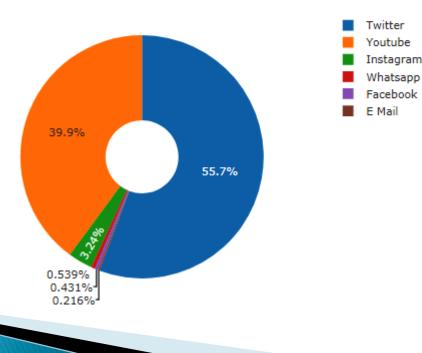

s Yoja  | r  |
| Twitter Handle #tag       |    |
| pmay                      | 1  |
| Facebook Handle @tag      |    |
| pmay                      |    |
| Facebook Page Id          |    |
| 191735718397797           | 1  |
| Facebook Page Access T    | ok |
| EAAhHhPYaRJ8BALKvaG       | v  |
| Mail Account Id           |    |
| customermint2018@gmail    | c  |
| Mail Account Password     |    |
| Mint2018                  |    |
| Youtube Search Tag        |    |
| pmay                      | 1  |
| Instagram Search Tag      |    |
| pmay                      |    |
| Google Trend Search Tag   |    |
| pradhan mantri awas yojna | 1  |
|                           |    |

#### Submit

### Pradhan Mantri Awas Yojana

### Social Media Presence

Youtube Instagram

#### Social Media Presence



## Popular Posts from Social Media

|     | Tweet                                                                                                                                                                                                                                                                                                                                                                                                                                                                                                                                                                           | Tweeted<br>From                                                                           | Favourite<br>Count | (2)