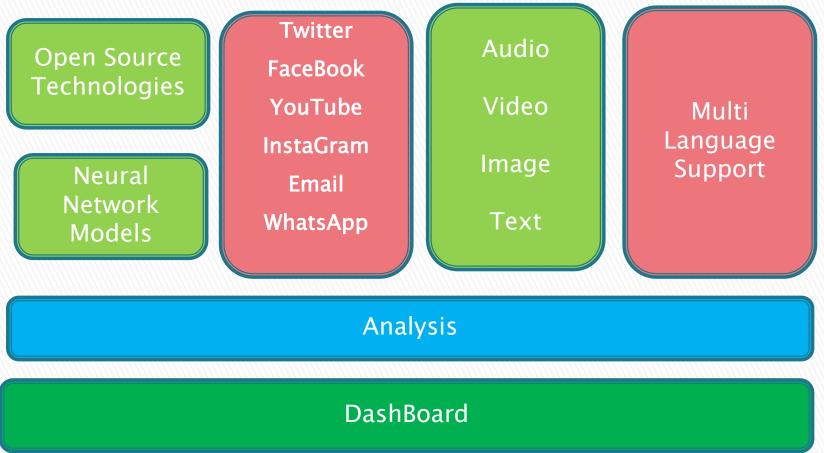

and to make an inference from this.

The technological advancements in the field of machine learning/Artificial intelligence can be reaped to find a solution to this problem.

MinT is an attempt in that direction.

There is a need for a mining and classification engine MinT which reads feedback/ suggestions/complaints/ comments of citizens in audio/text format on different government schemes/services from **Emails, Web Applications, Social Media sites** like Twitter, Facebook and do Data Mining to generate a dashboard which will help senior officers of department to understand citizens' needs and priorities.





Thus, in turn Mint is expected to become a handy and time savvy tool for the Administrative officers to monitor the performance of scheme/services



## Salient Features of MinT



### System Architecture



## High level process flow



## **Data Extraction**







## Image to Text



# Data Analysis

- Entity Extraction
- Intent Analysis
- Sentiment Analysis
- Predictive Analysis
- Clustering



## **Sentiment Analysis**





## **Unsupervised Clustering**



## **Predictive Analysis**



# Dashboards

- Count matrices
- Time series graphs
- Classification dashboards

## MinT Social Media Analyzer

Government's Reach to Social Media Audience

| View Configuration Add/Update Configu Extract twitter data Extract Youtube dat Extract Mail data Extract Facebook d Extract insta | ıram d |
|-----------------------------------------------------------------------------------------------------------------------------------|--------|
| Run Entity analyzer Run intent analyz