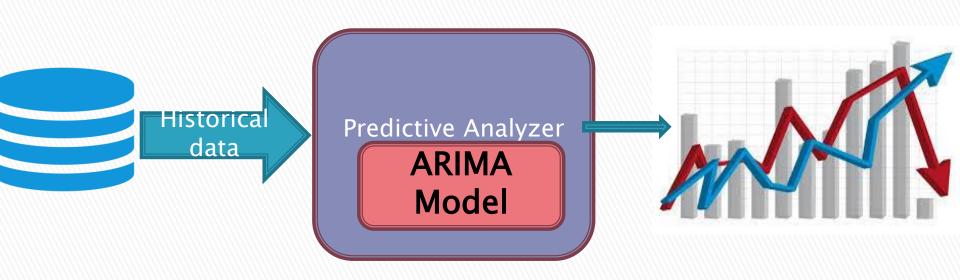

nts/ comments of citizens in audio/text format on different government schemes/services from **Emails, Web Applications, Social Media sites** like Twitter, Facebook and do Data Mining to generate a dashboard which will help senior officers of department to understand citizens' needs and priorities.





Thus, in turn Mint is expected to become a handy and time savvy tool for the Administrative officers to monitor the performance of scheme/services



## Salient Features of MinT



### System Architecture



## High level process flow



## **Data Extraction**







## Image to Text



# Data Analysis

- Entity Extraction
- Intent Analysis
- Sentiment Analysis
- Predictive Analysis
- Clustering



## **Sentiment Analysis**





## **Unsupervised Clustering**



## **Predictive Analysis**



# Dashboards

- Count matrices
- Time series graphs
- Classification dashboards

## MinT Social Media Analyzer

Government's Reach to Social Media Audience

| View Configuration Add/Update Configu Extract twitter data Extract Youtube dat Extract Mail data Extract Facebook d Extract insta | ıram d |
|-----------------------------------------------------------------------------------------------------------------------------------|--------|
| Run Entity analyzer Run intent analyzer Run Cluster analysis Run sentiment analyze Run Google Trend anal Run Predictive a         | nalyze |

National Informatics Centre

### MinT Social Media Analyzer

Government's Reach to Social Media Audience

| Name of Department        |    |
|---------------------------|----|
| Pradhan Mantri Awas Yoja  | r  |