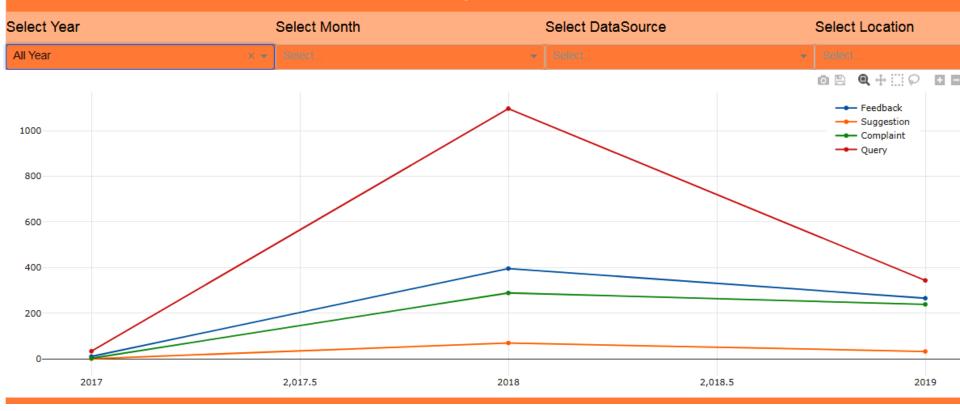

## Intent Analysis : Count Matrix Dashboard

| Select Year | Select Month  | Select Location |       |           |            |
|-------------|---------------|-----------------|-------|-----------|------------|
| 2018 × 🗸    | All Month × 🗸 | All Location    | × 👻   |           |            |
| Data Source | Total         | Feedback        | Query | Complaint | Suggestion |
| youtube     | 1061          | 233             | 682   | 40        | 106        |
| twitter     | 684           | 132             | 360   | 21        | 171        |
| facebook    | 12            | 2               | 8     | 0         | 2          |
| instagram   | 73            | 21              | 39    | 7         | 6          |
| linkedn     | 0             | 0               | 0     | 0         | 0          |
| mail        | 6             | 3               | 0     | 0         | 3          |
| whatsapp    | 15            | 5               | 7     | 2         | 1          |

### Intent Analysis : Time series Dashboard