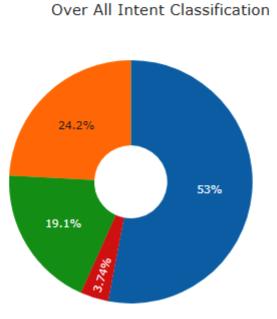

### Intent Analysis

🙆 💾 💻 🚻

## Intent Analysis : Count Matrix Dashboard

| Select Year | Select Month  | Select Location |       |           |            |
|-------------|---------------|-----------------|-------|-----------|------------|
| 2018 × 🗸    | All Month × 🗸 | All Location    | × 👻   |           |            |
| Data Source | Total         | Feedback        | Query | Complaint | Suggestion |
| youtube     | 1061          | 233             | 682   | 40        | 106        |
| twitter     | 684           | 132             | 360   | 21        | 171        |
| facebook    | 12            | 2               | 8     | 0         | 2          |
| instagram   | 73            | 21              | 39    | 7         | 6          |
| linkedn     | 0             | 0               | 0     | 0         | 0          |
| mail        | 6             | 3               | 0     | 0         | 3          |
| whatsapp    | 15            | 5               | 7     | 2         | 1          |