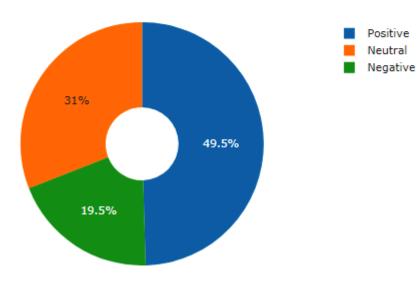

#### Over All Sentiment Classification

## Sentiment Analysis : Count Matrix Dashboard

| Select Year | ect Year Select Month Select Location |          |          |         |
|-------------|---------------------------------------|----------|----------|---------|
| 2018        | × 👻 Select                            | Ŧ        | Select   |         |
| Data Source | Total                                 | Positive | Negative | Neutral |
| youtube     | 233                                   | 145      | 36       | 52      |
| twitter     | 132                                   | 47       | 31       | 54      |
| facebook    | 2                                     | 2        | 0        | 0       |
| instagram   | 21                                    | 11       | 2        | 8       |
| linkedn     | 0                                     | 0        | 0        | 0       |
| mail        | 3                                     | 3        | 0        | 0       |
| whatsapp    | 5                                     | 5        | 0        | 0       |