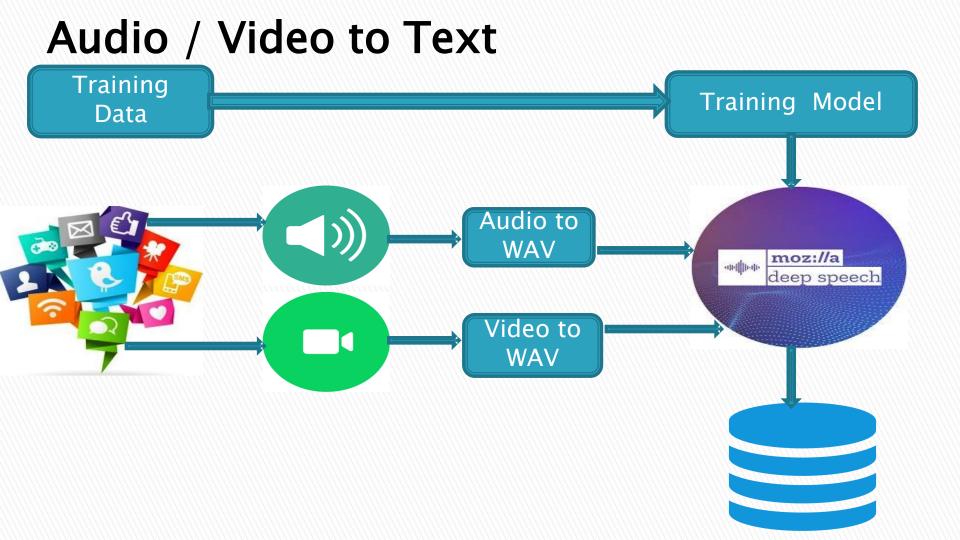

The feedback is received in textual, video, image and audio formats.

But still it becomes a tedious work for the administrative officers to view each feedback data coming from all these social media and to make an inference from this.

## Image to Text