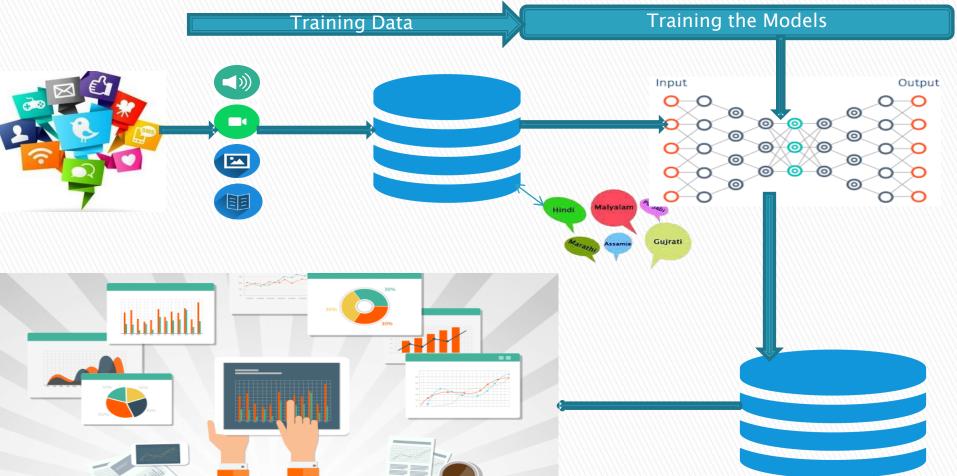

The technological advancements in the field of machine learning/Artificial intelligence can be reaped to find a solution to this problem.

MinT is an attempt in that direction.

There is a need for a mining and classification engine MinT which reads feedback/ suggestions/complaints/ comments of citizens in audio/text format on different government schemes/services from **Emails, Web Applications, Social Media sites** like Twitter, Facebook and do Data Mining to generate a dashboard which will help senior officers of department to understand citizens' needs and priorities.

Thus, in turn Mint is expected to become a handy and time savvy tool for the Administrative officers to monitor the performance of scheme/services