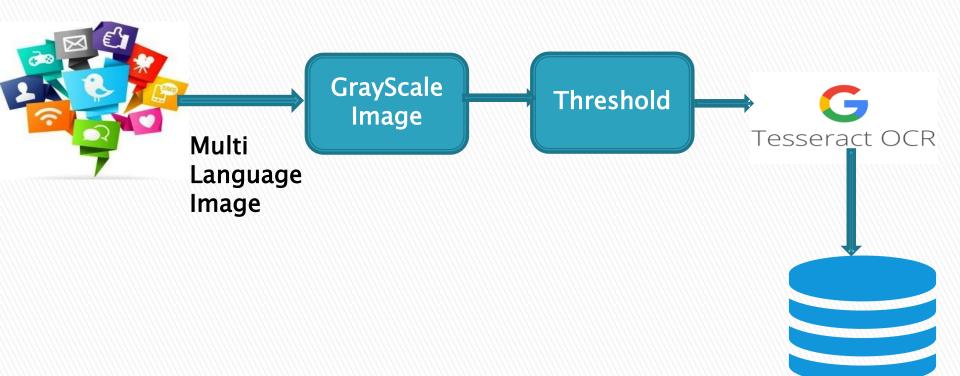

cial intelligence can be reaped to find a solution to this problem.

MinT is an attempt in that direction.

There is a need for a mining and classification engine MinT which reads feedback/ suggestions/complaints/ comments of citizens in audio/text format on different government schemes/services from **Emails, Web Applications, Social Media sites** like Twitter, Facebook and do Data Mining to generate a dashboard which will help senior officers of department to understand citizens' needs and priorities.





Thus, in turn Mint is expected to become a handy and time savvy tool for the Administrative officers to monitor the performance of scheme/services



## Salient Features of MinT



### System Architecture



## High level process flow



## **Data Extraction**







## Image to Text



# Data Analysis

- Entity Extraction
- Intent Analysis
- Sentiment Analysis
- Predictive Analysis
- Clustering



## **Sentiment Analysis**





## **Unsupervised Clustering**



## **Predictive Analysis**



# Dashboards

- Count matrices
- Time series graphs
- Classification dashboards

## MinT Social Media Analyzer

Government's Reach to Social Media Audience

| View Configuration Add/Update Configu Extract twitter data Extract Youtube dat Extract Mail data Extract Facebook d Extract insta | ıram d |
|-----------------------------------------------------------------------------------------------------------------------------------|--------|
| Run Entity analyzer Run intent analyzer Run Cluster analysis Run sentiment analyze Run Google Trend anal Run Predictive a         | nalyze |

Na