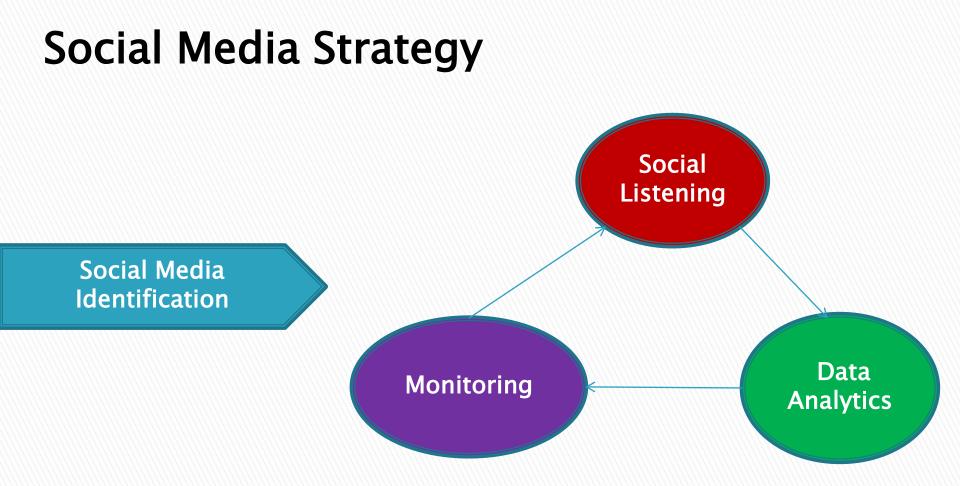

ng from all these social media and to make an inference from this.

The technological advancements in the field of machine learning/Artificial intelligence can be reaped to find a solution to this problem.

MinT is an attempt in that direction.

There is a need for a mining and classification engine MinT which reads feedback/ suggestions/complaints/ comments of citizens in audio/text format on different government schemes/services from **Emails, Web Applications, Social Media sites** like Twitter, Facebook and do Data Mining to generate a dashboard which will help senior officers of department to understand citizens' needs and priorities.





Thus, in turn Mint is expected to become a handy and time savvy tool for the Administrative officers to monitor the performance of scheme/services



## Salient Features of MinT



### System Architecture



## High level process flow



## **Data Extraction**







## Image to Text



# Data Analysis

- Entity Extraction
- Intent Analysis
- Sentiment Analysis
- Predictive Analysis
- Clustering



## **Sentiment Analysis**





## **Unsupervised Clustering**



## **Predictive Analysis**



# Dashboards

- Count matrices
- Time series graphs
- Classification dashboards

## MinT Social Media Analyzer

Government's Reach to Social Media Audience

| View Configuration Add/Update Configu Extract twitter data Extract Youtube dat Extract Mail data Extract Facebook d Extract insta | ıram d |
|-----------------------------------------------------------------------------------------------------------------------------------|--------|
| Run En