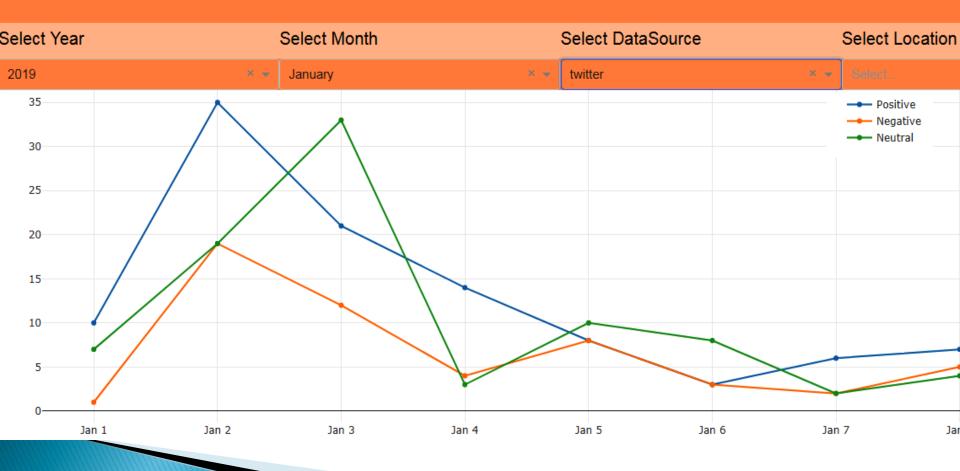

| Ŧ        | Select   |         |
| Data Source | Total                                 | Positive | Negative | Neutral |
| youtube     | 233                                   | 145      | 36       | 52      |
| twitter     | 132                                   | 47       | 31       | 54      |
| facebook    | 2                                     | 2        | 0        | 0       |
| instagram   | 21                                    | 11       | 2        | 8       |
| linkedn     | 0                                     | 0        | 0        | 0       |
| mail        | 3                                     | 3        | 0        | 0       |
| whatsapp    | 5                                     | 5        | 0        | 0       |

### Sentiment Analysis : Time series Dashboard



## Sentiment Analysis : Text Classification Dashboard

| Select ` | Year        |           | Select Location |                                                                           |                                                              |  |
|----------|-------------|-----------|-----------------|---------------------------------------------------------------------------|--------------------------------------------------------------|--|
| Select   |             | *         | Select          | +                                                                         |                                                              |  |
|          |             |           |                 |                                                                           | FILTER ROWS