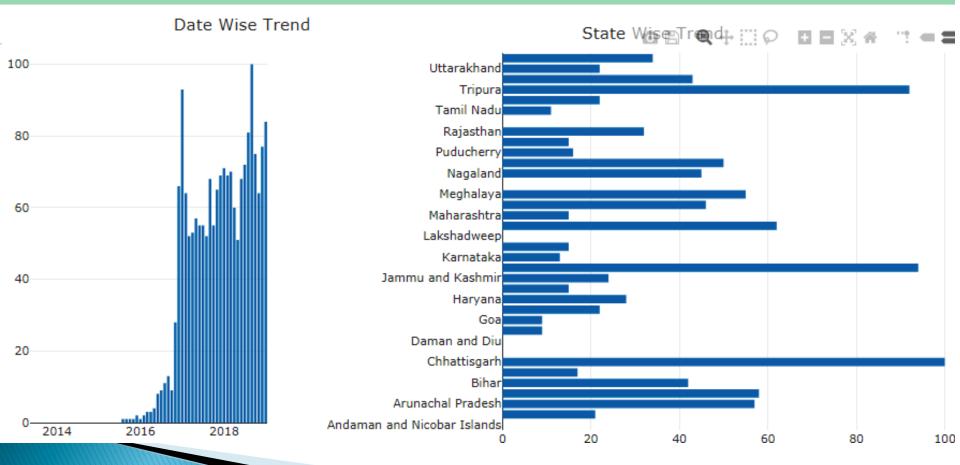

ce and Harmony Saachi Homes Book your drea    |                                                              |  |
|          | twitter     | negative  | January         | Ajay ji did not make any house based house                                |                                                              |  |
|          | twitter     | negative  | January         | sir Even after having my mother s name smt bhimsaniya soni age 60 years i |                                                              |  |
|          | twitter     | positive  | January         | Public relation will ce                                                   | ertainly increase the credibility of the Government. The use |  |

### Predictive Analysis on Feedback



## Location Plot





## **Google Trends Plot**