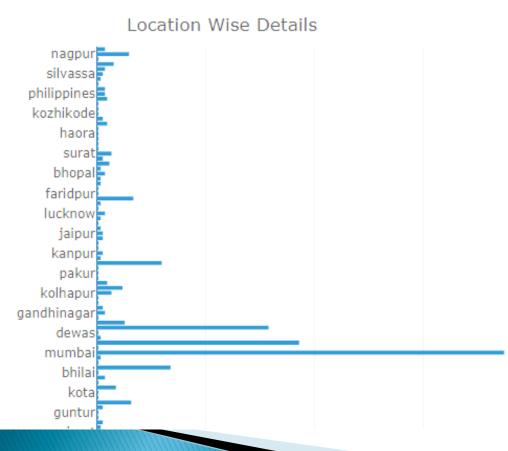

| A place enviable for its Peace and Harmony Saachi Homes Book your drea    |                                                              |  |
|          | twitter     | negative  | January         | Ajay ji did not make any house based house                                |                                                              |  |
|          | twitter     | negative  | January         | sir Even after having my mother s name smt bhimsaniya soni age 60 years i |                                                              |  |
|          | twitter     | positive  | January         | Public relation will ce                                                   | ertainly increase the credibility of the Government. The use |  |

### Predictive Analysis on Feedback



## Location Plot





## **Google Trends Plot**