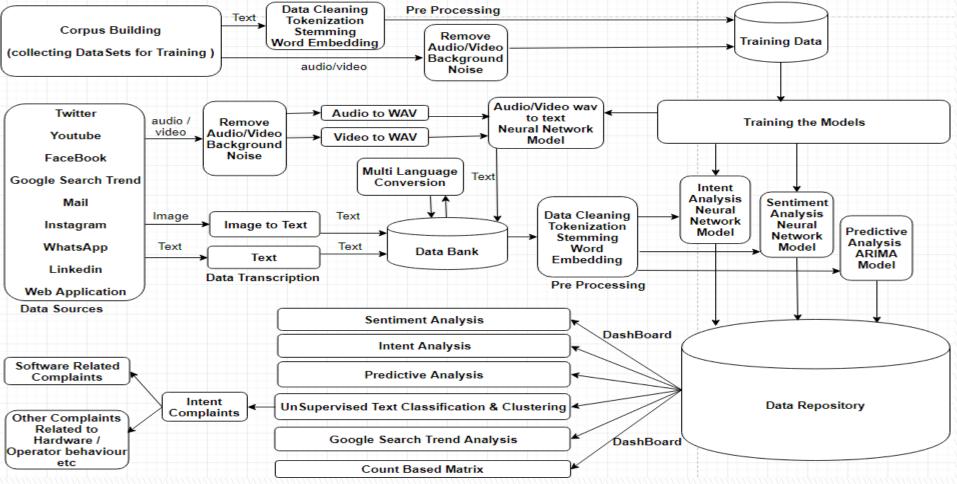

om this.

The technological advancements in the field of machine learning/Artificial intelligence can be reaped to find a solution to this problem.

MinT is an attempt in that direction.

There is a need for a mining and classification engine MinT which reads feedback/ suggestions/complaints/ comments of citizens in audio/text format on different government schemes/services from **Emails, Web Applications, Social Media sites** like Twitter, Facebook and do Data Mining to generate a dashboard which will help senior officers of department to understand citizens' needs and priorities.





Thus, in turn Mint is expected to become a handy and time savvy tool for the Administrative officers to monitor the performance of scheme/services



## Salient Features of MinT



### System Architecture



## High level process flow



## **Data Extraction**







## Image to Text



# Data Analysis

- Entity Extraction
- Intent Analysis
- Sentiment Analysis
- Predictive Analysis
- Clustering



## **Sentiment Analysis**





## **Unsupervised Clustering**



## **Predictive Analysis**



# Dashboards

- Count matrices
- Time series graphs
- Classification dashboards

## MinT Social Media Analyzer

Government's Reach to Social Media Audience

| View Configuration Add/Update Configu Extract twitter data Extract Youtube dat Extract Mail data Extract Facebook d Extract insta | ıram d |
|-----------------------------------------------------------------------------------------------------------------------------------|--------|
| Run Entity analyzer Run intent analyzer Run Cluster analysis Run