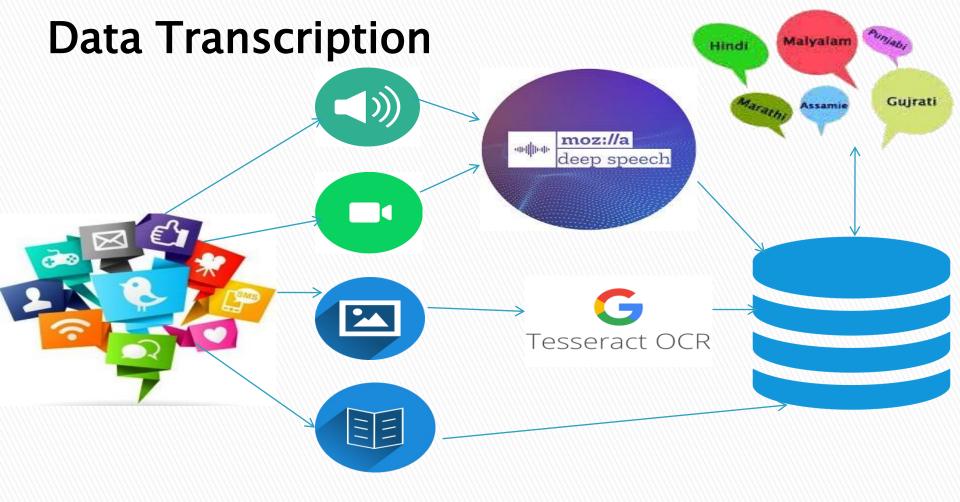

The feedback is received in textual, video, image and audio formats.

But still it becomes a tedious work for the administrative officers to view each feedback data coming from all these social media and to make an inference from this.

## **Data Extraction**

## Image to Text