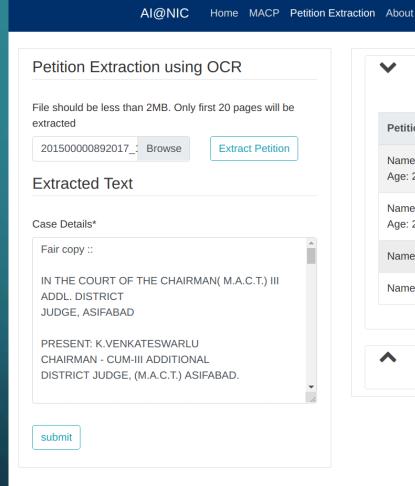

### CASE STUDY - MOTOR ACCIDENTS CLAIM PETITION

profile logout

## SIMILAR CASE SEARCH - MOTOR ACCIDENT CLAIM PETITION

profile logout

58.71453881263732

57.28572010993958

56.42669796943666

| nilar Cases Petition Extraction                                                                                                                                         |      | Similar Cas                                                                              | e Searc                    | h Base | ed On Lar                                                                                                                                                                          | nguage M  | 1odeling                |  |
|-------------------------------------------------------------------------------------------------------------------------------------------------------------------------|------|------------------------------------------------------------------------------------------|----------------------------|--------|------------------------------------------------------------------------------------------------------------------------------------------------------------------------------------|-----------|-------------------------|--|
| etition Extraction                                                                                                                                                      | Shov | v 5 · entries                                                                            |                            |        |                                                                                                                                                                                    |           |                         |  |
| Upload file should be less than 1 MB. First 20                                                                                                                          |      | Showing 1 to 3 of 3 entries                                                              |                            |        |                                                                                                                                                                                    |           |                         |  |
| s will be scanned 500000892017_1.pc Browse OCR                                                                                                                          |      | filename                                                                                 | victim's<br>age<br>(years) | status | income<br>(₹/month)                                                                                                                                                                | predicted | confidence<br>score (%) |  |
| e Details*                                                                                                                                                              |      | kerala/ekmmuvmact<br>/201201009922014_1                                                  | 30                         | died   | 7500                                                                                                                                                                               | rejected  | 58.71453881263          |  |
| сору ::                                                                                                                                                                 | N    | o Compensation or Citati                                                                 | on Found                   |        |                                                                                                                                                                                    |           |                         |  |
| IN THE COURT OF THE CHAIRMAN( M.A.C.T.) III ADDL. DISTRICT JUDGE, ASIFABAD  PRESENT: K.VENKATESWARLU CHAIRMAN - CUM-IIT ADDITIONAL DISTRICT JUDGE, (M.A.C.T.) ASIFABAD. |      | tamilnadu/cbepdj<br>/231509011722010_4                                                   | 29                         | died   | 15000                                                                                                                                                                              | rejected  | 57.28572010993          |  |
|                                                                                                                                                                         |      | Loss of dependency/Loss of                                                               |                            | NA     | Citations     Managing Director, Tamil Nadu Transport Corporation .vs. R. Nadhini     2016 (2) TNMAC 179, Baskar .vs. The Superintendent of Police, Namakkal District and 2 others |           |                         |  |
|                                                                                                                                                                         |      | Earnings(Past,Present & Future)(₹)  Hospital, Medical and other incidental expenses ( ₹) |                            | NA     |                                                                                                                                                                                    |           |                         |  |
|                                                                                                                                                                         |      | Compensation(₹)                                                                          |                            | 50000  |                                                                                                                                                                                    |           |                         |  |
|                                                                                                                                                                         |      | Interest Awarded ( %)                                                                    |                            |        | <ul> <li>CDJ 2013 MHC 4371:2014(1) MLJ 371,New<br/>India Assurance Co.I tdvs. Saraswathi and 4</li> </ul>                                                                          |           |                         |  |