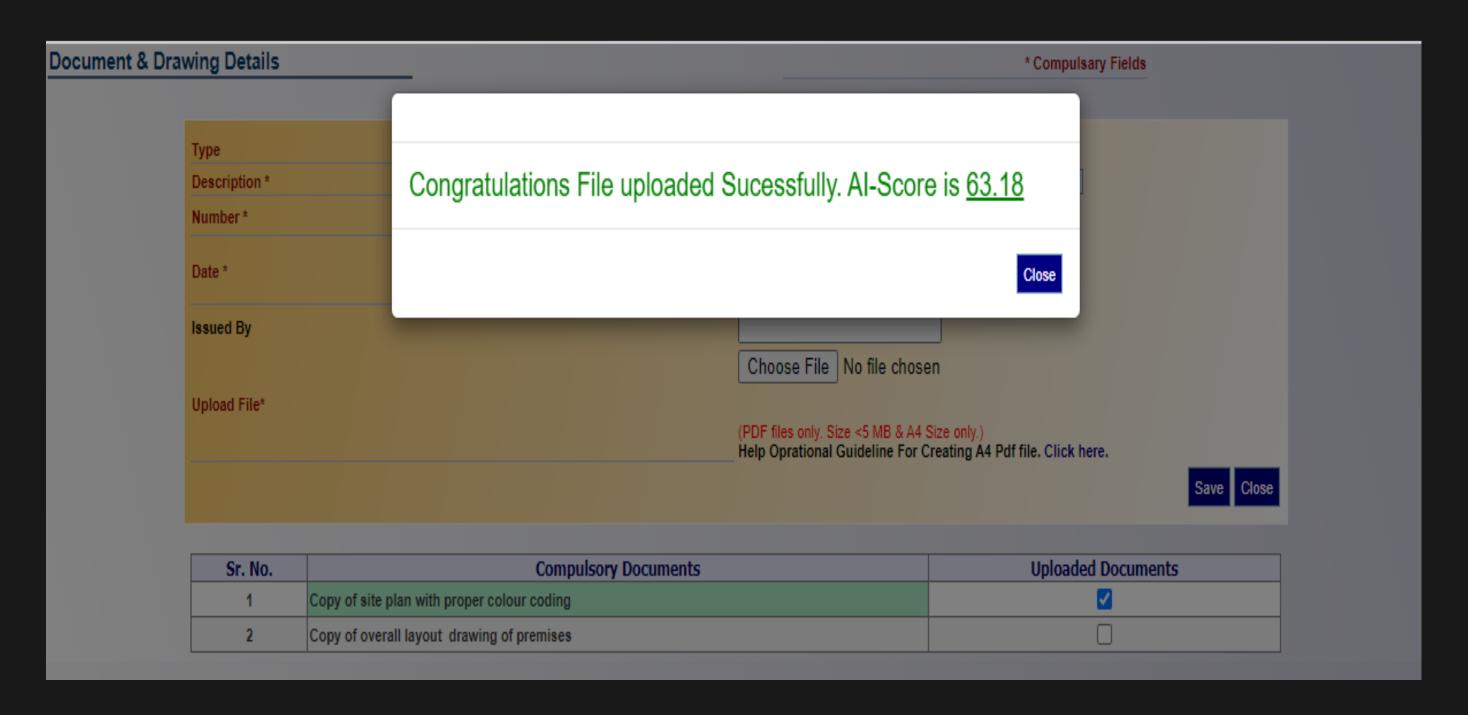

# Snapshot of PESO's Online Licencing Portal System

| Ocument & Drawing Details |                                             | * Compulsary Fields                                                                                                      |  |
|---------------------------|---------------------------------------------|--------------------------------------------------------------------------------------------------------------------------|--|
|                           |                                             |                                                                                                                          |  |
| Туре                      |                                             | DRAWING V                                                                                                                |  |
| Description *             |                                             | Copy of site plan with proper colour coding                                                                              |  |
| Number *                  |                                             | Test1                                                                                                                    |  |
| Date *                    |                                             | 16/10/2022                                                                                                               |  |
| Issued By                 |                                             | Choose File P503501 Gr Drawing.pdf                                                                                       |  |
| Upload File*              |                                             | (PDF files only. Size <5 MB & A4 Size only.) Help Oprational Guideline For Creating A4 Pdf file. Click here.  Save Close |  |
| Sr. No.                   | Compulsory Documents                        | Uploaded Documents                                                                                                       |  |
| 1                         | Copy of site plan with proper colour coding |                                                                                                                          |  |
| 2                         | Copy of overall layout drawing of premises  |                                                                                                                          |  |
|                           |                                             | IDDDDD Uploaded Drawing is being verified by PESO`s tificial Intelligence System. Please wait                            |  |

# Snapshot of PESO's Online Licencing Portal System