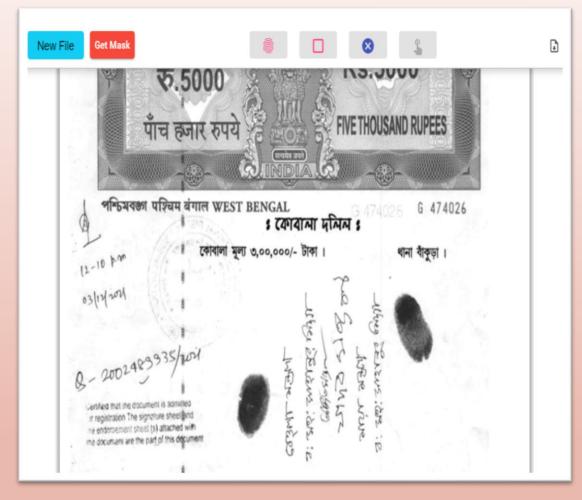

# AI SOLUTION FOR MASKING PII FROM DIGITALLY UPLOADED DOCUMENTS.





# Flow chart of Masking Model



PAN India Implementation of AI Backend and Middleware and APIs using Image and Text Analytics by Centre of Excellence in AI, NIC Delhi

### Results required for Certified Copies of Registration of Deeds



#### Masking of Aadhar & PAN





# **Results of Masking Fingerprints**



#### Masked Fingerprints





# Updated Masked Document can be saved for Further use without reverting to API Services



### Masking of QR Code & Aadhaar





### Fronted User Interface Developed by NIC - WBSU







## Temporary Masked Area Shown to Use for Verification







## On Verification Final Bounding Box can be saved for further use without needing to revert back to API Services