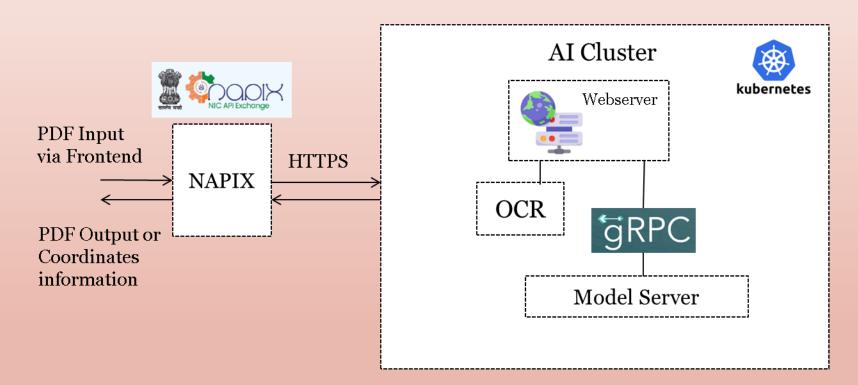

# Flow chart of Masking Model

PAN India Implementation of AI Backend and Middleware and APIs using Image and Text Analytics by Centre of Excellence in AI, NIC Delhi