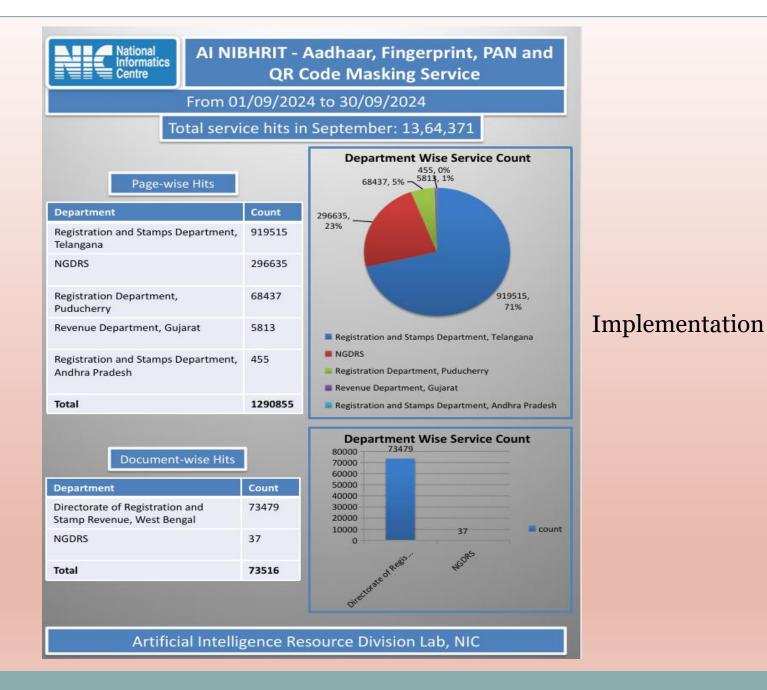

# Flow chart of Masking Model

PAN India Implementation of AI Backend and Middleware and APIs using Image and Text Analytics by Centre of Excellence in AI, NIC Delhi