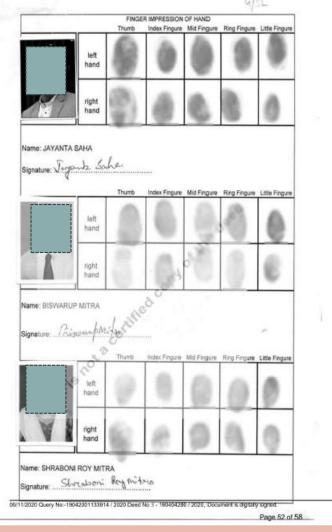

# AI SOLUTION FOR MASKING PII FROM DIGITALLY UPLOADED DOCUMENTS.





# Flow chart of Masking Model



PAN India Implementation of AI Backend and Middleware and APIs using Image and Text Analytics by Centre of Excellence in AI, NIC Delhi

### Results required for Certified Copies of Registration of Deeds



#### Masking of Aadhar & PAN





# **Results of Masking Fingerprints**



#### Masked Fingerprints





# Updated Masked Document can be saved for Further use without reverting to API Services



### Masking of QR Code & Aadhaar





### Fronted User Interface Developed by NIC - WBSU







## Temporary Masked Area Shown to Use for Verification







## On Verification Final Bounding Box can be saved for further use without needing to revert back to API Services