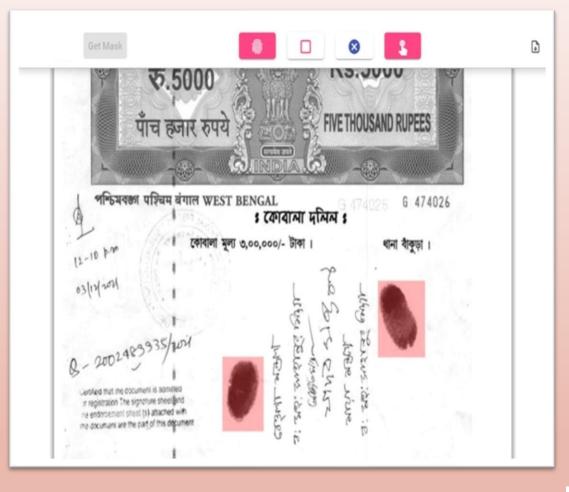

# AI SOLUTION FOR MASKING PII FROM DIGITALLY UPLOADED DOCUMENTS.





# Flow chart of Masking Model



PAN India Implementation of AI Backend and Middleware and APIs using Image and Text Analytics by Centre of Excellence in AI, NIC Delhi

### Results required for Certified Copies of Registration of Deeds



#### Masking of Aadhar & PAN





# **Results of Masking Fingerprints**



#### Masked Fingerprints





# Updated Masked Document can be saved for Further use without reverting to API Services



### Masking of QR Code & Aadhaar





### Fronted User Interface Developed by NIC - WBSU







## Temporary Masked Area Shown to Use for Verification







## On Verification Final Bounding Box can be saved for further use without needing to revert back to API Services