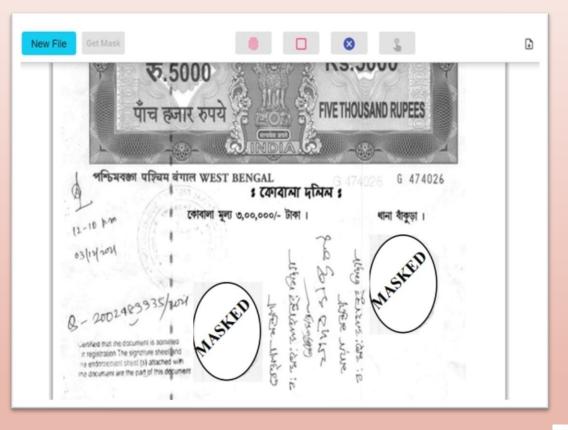

# **Results of Masking Fingerprints**

#### Masked Fingerprints

## On Verification Final Bounding Box can be saved for further use without needing to revert back to API Services